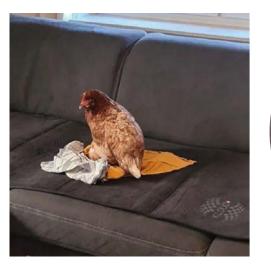

# Animals and the KLOUD:

It says quite a lot when bees build their hive on the **KLOUD**; cats and dogs have chosen the **KLOUD**; as their favorite spot, chickens lay their eggs on the **KLOUD**; and horses sniff the **KLOUD**;. Animals are very sensitive and have a keen sense for the value of magnetic fields. For this reason, we at **CENTROPIX**; have developed a **VET-SET**. When using the **KLOUD**; with other animals we suggest using the protective water-repellent **KLOUD**; **COVER** for hygienic practice.