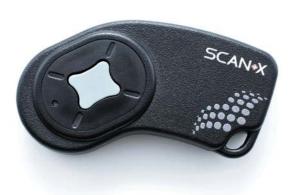

With the practical **SCAN**°X for the **KLOUD**°, electromagnetic fields can be indicated using acoustic signals. Use it to reveal the unique Kafka signal in your **KLOUD**°. The **SCAN**°X is ideal for inspiring prospective customers.