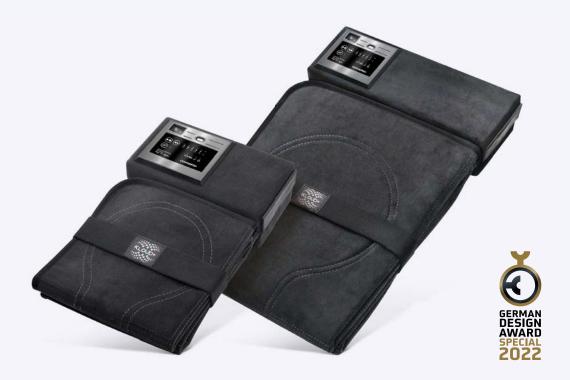

# The KLOUD The Life Energizer

Introducing a new development that has never existed like this before! The **KLOUD** • offers a wellness experience at the highest level: mobile - uncomplicated - effective.

#### Benefits

The **KLOUD** is the world's first PEMA applicator to feature the breakthrough KAFKA PEMA signal. It contains a cloud-based and patented technology, which can be controlled via the **CENTROPIX** app or the manual applicator. This award-winning device is lightweight and foldable, easy to use on the go, with convenient mobile phone use.

## Powerful Flexible Brilliant

One of the special features of the KLOUDo device are the various folding options. This not only amplifies the patented signal, but also offers countless and very convenient application possibilities. The average maximum intensity (microtesla) of both applicators is approximately 100 µT. This varies within the programs and can of course also be adjusted to individual needs. As you fold the device the average intensity increases. Thus, the strength of the signal can be almost doubled for effect.

## Award-Winning!

The design of the **KLOUD**: is enjoyed by users, and recognized by design professionals. In 2022, the board of the German Design Award, one of the most recognized design awards worldwide, has honored the **KLOUD**: with a Special Mention Award. This award highlights the contribution that excellent design can make to create practical solutions in our environment.