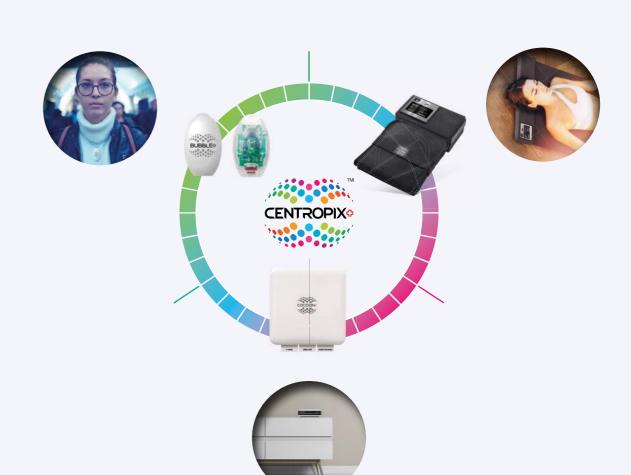

## Technology Validation

It is very important that the technology and effect of **CENTROPIX** products have been verified from a scientific point of view and can be backed up with research. There are numerous publications, reports and studies on the **KLOUD**, **BUBBLE** and **COCOON**.

## Pioneering Wellness Technologies With More Than Just One Function

PATENTED & AWARD-WINNING

Recharge pure life energy with the probably most innvoative form of electromagnetic field application

-2 in 1 -

### Complete Life Energy

The **CENTROPIX** products complement each other perfectly. They protect against the the invisible dangers of modern stressors and recharge missing life energy. The **KLOUD** supplies your body with life energy by means of molecular activation - energy that is needed to maintain life-sustaining processes. The **COCOON** Room Converter converts non-thermal e-smog into frequency codes which protect the body's self-preservation mechanisms. The **BUBBLE** which also converts non-thermal e-smog and provides valuable frequency codes, is probably the smallest pulsating electromagnetic field (PEMF), which can recharge your body around the clock. All of these functions are in just one small wearable pendant that you can enjoy wherever you go.