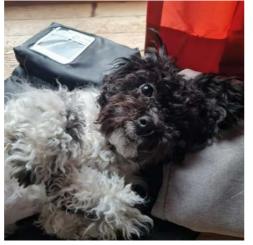

# Animals and the KLOUD:

It says quite a lot when bees build their hive on the **KLOUD**; cats and dogs have chosen the **KLOUD**; as their favorite spot, chickens lay their eggs on the **KLOUD**; and horses sniff the **KLOUD**;. Animals are very sensitive and have a keen sense for the value of magnetic fields. For this reason, we at **CENTROPIX**; have developed a **VET-SET**. When using the **KLOUD**; with other animals we suggest using the protective water-repellent **KLOUD**; **COVER** for hygienic practice.