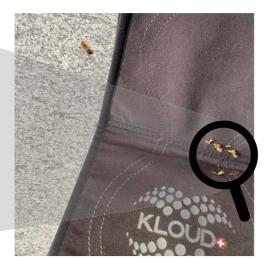

# Animals and the KLOUD:

It says quite a lot when bees build their hive on the **KLOUD**; cats and dogs have chosen the **KLOUD**; as their favorite spot, chickens lay their eggs on the **KLOUD**; and horses sniff the **KLOUD**;. Animals are very sensitive and have a keen sense for the value of magnetic fields. For this reason, we at **CENTROPIX**; have developed a **VET-SET**. When using the **KLOUD**; with other animals we suggest using the protective water-repellent **KLOUD**; **COVER** for hygienic practice.