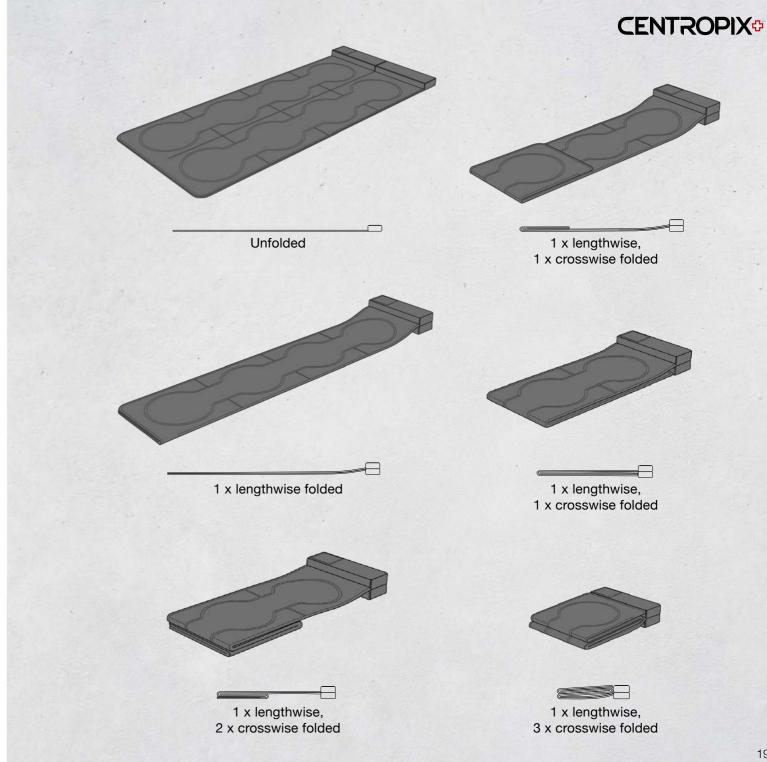

## One KLOUD:

#### Numerous Possibilities

## Powerful Flexible Brilliant

One of the special features of the KLOUDo device are the various folding options. This not only amplifies the patented signal, but also offers countless and very convenient application possibilities. The average maximum intensity (microtesla) of both applicators is approximately 100 µT. This varies within the programs and can of course also be adjusted to individual needs. As you fold the device the average intensity increases. Thus, the strength of the signal can be almost doubled for effect.