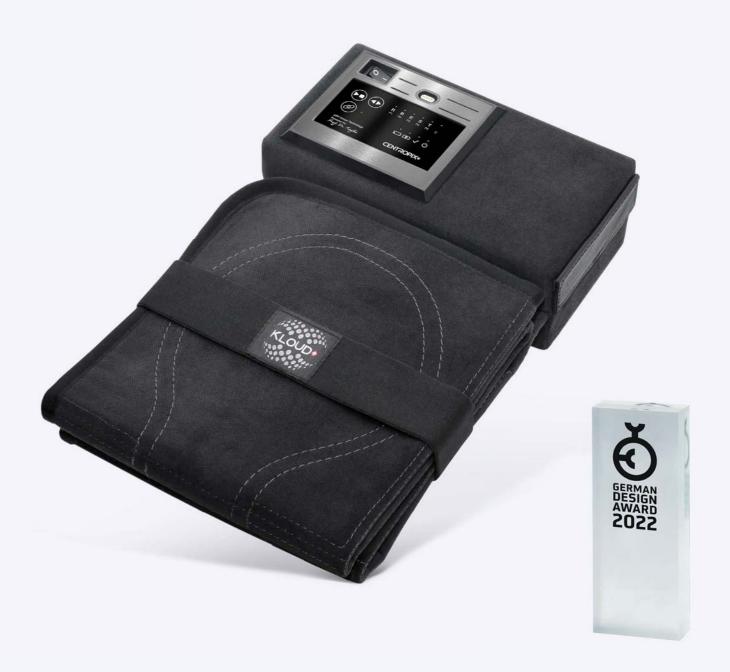

# The KLOUD The Life Energizer

Introducing a new development that has never existed like this before! The **KLOUD** • offers a wellness experience at the highest level: mobile - uncomplicated - effective.

#### Benefits

The **KLOUD** is the world's first PEMA applicator to feature the breakthrough KAFKA PEMA signal. It contains a cloud-based and patented technology, which can be controlled via the **CENTROPIX** app or the manual applicator. This award-winning device is lightweight and foldable, easy to use on the go, with convenient mobile phone use.

## Powerful Flexible Brilliant

One of the special features of the KLOUDo device are the various folding options. This not only amplifies the patented signal, but also offers countless and very convenient application possibilities. The average maximum intensity (microtesla) of both applicators is approximately 100 µT. This varies within the programs and can of course also be adjusted to individual needs. As you fold the device the average intensity increases. Thus, the strength of the signal can be almost doubled for effect.

## Award-Winning!

The design of the **KLOUD**: is enjoyed by users, and recognized by design professionals. In 2022, the board of the German Design Award, one of the most recognized design awards worldwide, has honored the **KLOUD**: with a Special Mention Award. This award highlights the contribution that excellent design can make to create practical solutions in our environment.