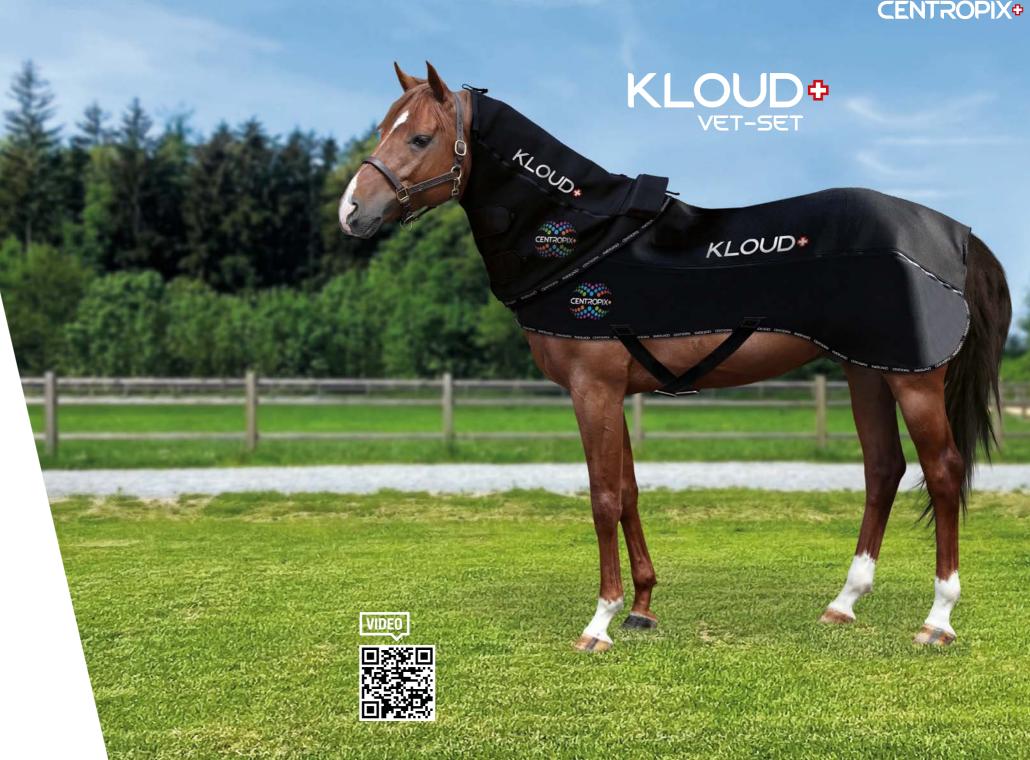

## Wellness For Your Horse

**CENTROPIXº** is proud to introduce the **KLOUDº VET-SET**, the first ever PEMA technology for any size horse delivering fast results with a safe application. The sophisticated Kafka signal can support the selfpreservation processes of our horses. Countless users of the **KLOUD VET-SETs** recommend sessions to support tournament preparation, transportation, or post workout recovery, and much more. It is easy to use with the cordless integrated control unit, with manual or downloadable programming. Simply insert the KLOUD: technology within the neck piece or horse blanket. Use the hygienic covers for added protection.

# Animals and the KLOUD:

It says quite a lot when bees build their hive on the **KLOUD**; cats and dogs have chosen the **KLOUD**; as their favorite spot, chickens lay their eggs on the **KLOUD**; and horses sniff the **KLOUD**;. Animals are very sensitive and have a keen sense for the value of magnetic fields. For this reason, we at **CENTROPIX**; have developed a **VET-SET**. When using the **KLOUD**; with other animals we suggest using the protective water-repellent **KLOUD**; **COVER** for hygienic practice.