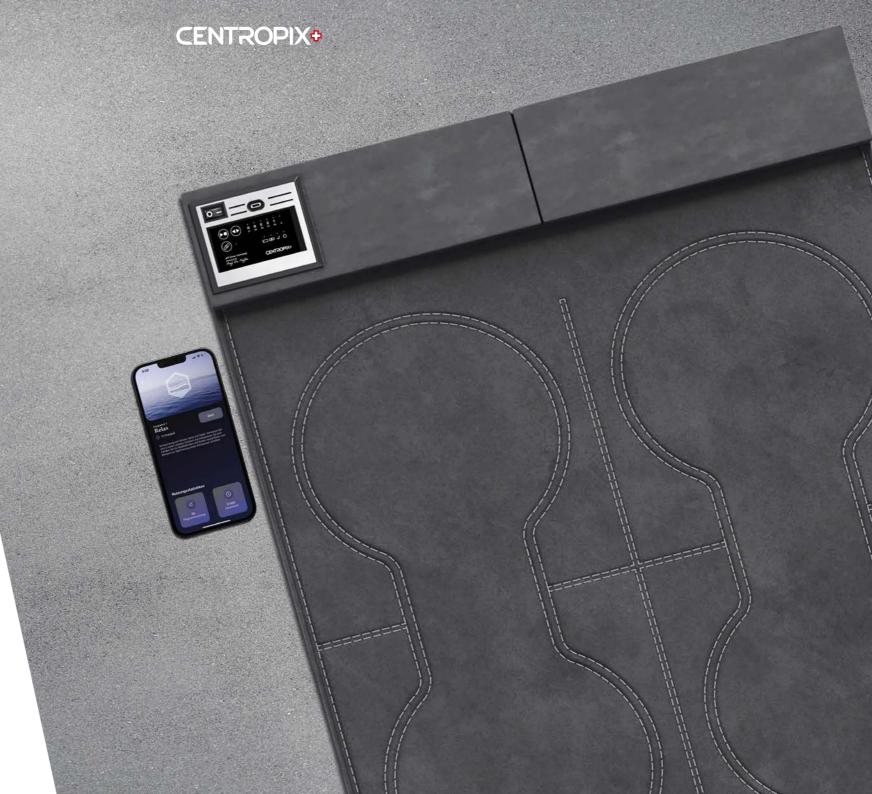

# CENTROPIXON Mobile Friendly

The **KLOUD**: is a wireless PEMA device that can be controlled with a downloadable application on your mobile device. With the **CENTROPIX**: app, usage is easy, accessible and convenient.

The app can be connected to multiple **KLOUDso** and offers a choice of five different programs and intensities. Of course, the **KLOUDo** can also be used manually.

SCIENCE