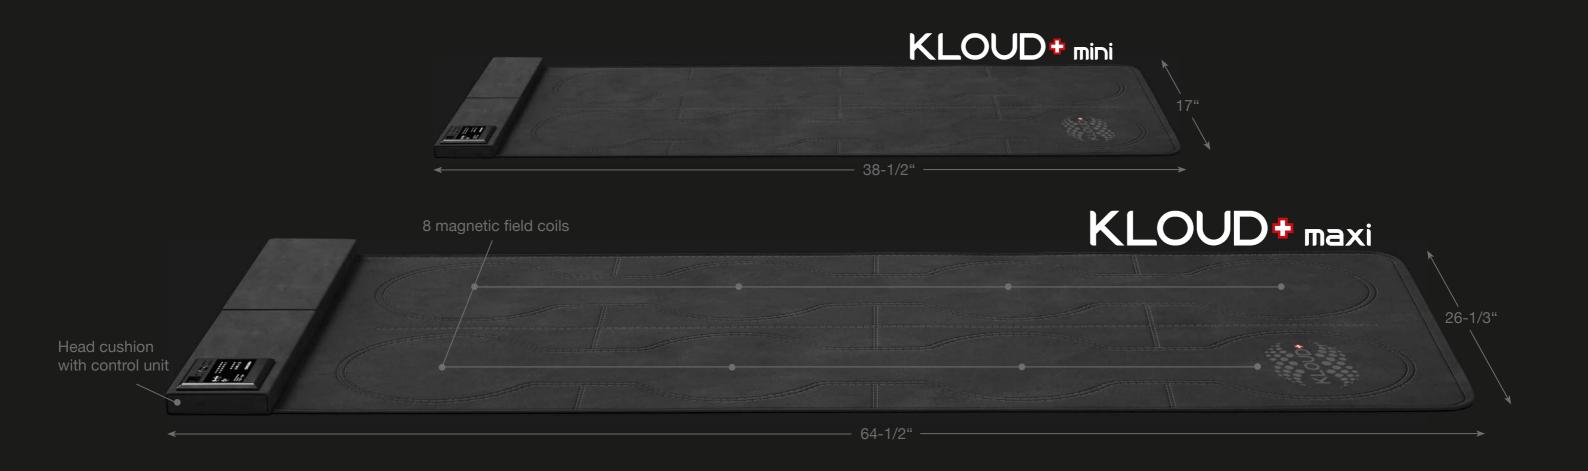

## One KLOUD:

#### Numerous Possibilities

## Powerful Flexible Brilliant

One of the special features of the KLOUDo device are the various folding options. This not only amplifies the patented signal, but also offers countless and very convenient application possibilities. The average maximum intensity (microtesla) of both applicators is approximately 100 µT. This varies within the programs and can of course also be adjusted to individual needs. As you fold the device the average intensity increases. Thus, the strength of the signal can be almost doubled for effect.