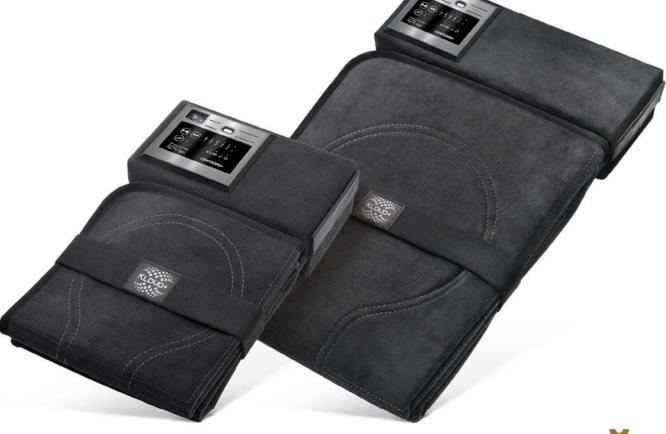

# The KLOUD The Life Energizer

Introducing a new development that has never existed like this before! The **KLOUD** • offers a wellness experience at the highest level: mobile - uncomplicated - effective.

#### Benefits

The **KLOUD** is the world's first PEMA applicator to feature the breakthrough KAFKA PEMA signal. It contains a cloud-based and patented technology, which can be controlled via the **CENTROPIX** app or the manual applicator. This award-winning device is lightweight and foldable, easy to use on the go, with convenient mobile phone use.

## Powerful Flexible Brilliant

One of the special features of the KLOUDo device are the various folding options. This not only amplifies the patented signal, but also offers countless and very convenient application possibilities. The average maximum intensity (microtesla) of both applicators is approximately 100 µT. This varies within the programs and can of course also be adjusted to individual needs. As you fold the device the average intensity increases. Thus, the strength of the signal can be almost doubled for effect.