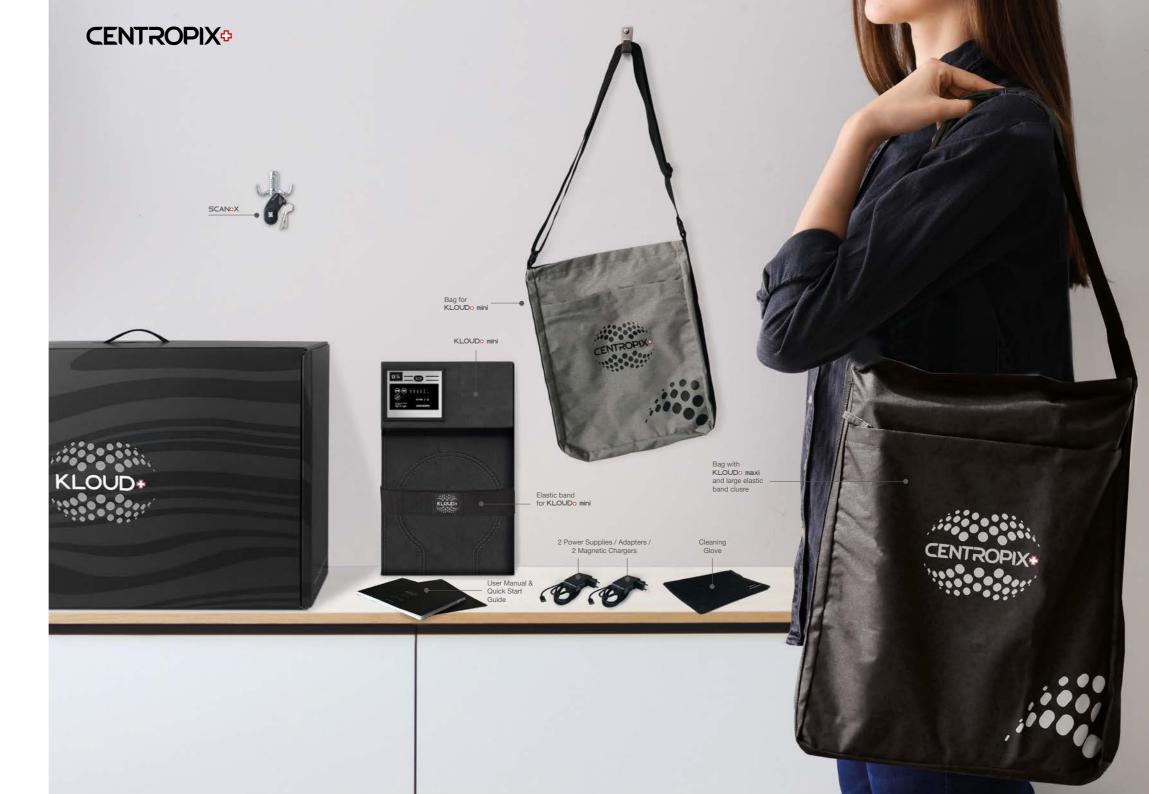

# Complete System

This luxurious at-home wellness system has everything you need wherever you go. The KLOUD: Complete System includes both the KLOUD: maxi and KLOUD: mini along with branded carrying bags, power adapters and charging cables, a special glove for cleaning, and the user manual. With this package is the SCAN: X, which allows you to acoustically check the Kafka Signal.

### **CENTROPIX®** Bags

With the practical carrying bags from **CENTROPIX**°, you can take your **KLOUD**° with you everywhere. The branded bags are included with the purchase of a **KLOUD**°, but can also be purchased separately.

With the practical **SCAN**°X for the **KLOUD**°, electromagnetic fields can be indicated using acoustic signals. Use it to reveal the unique Kafka signal in your **KLOUD**°. The **SCAN**°X is ideal for inspiring prospective customers.