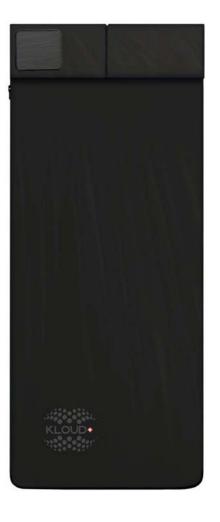

# The KLOUD The Life Energizer

Introducing a new development that has never existed like this before! The **KLOUD** • offers a wellness experience at the highest level: mobile - uncomplicated - effective.

#### Benefits

The **KLOUD** is the world's first PEMA applicator to feature the breakthrough KAFKA PEMA signal. It contains a cloud-based and patented technology, which can be controlled via the **CENTROPIX** app or the manual applicator. This award-winning device is lightweight and foldable, easy to use on the go, with convenient mobile phone use.