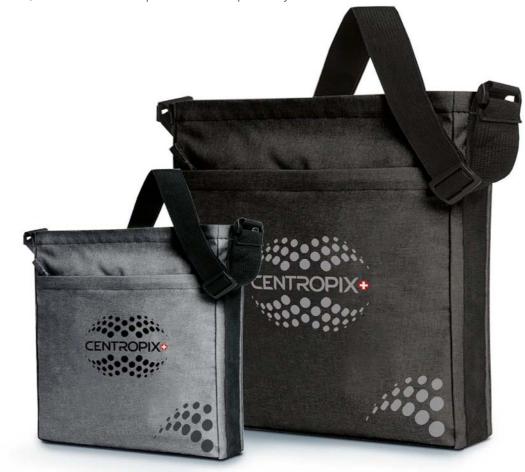

### **CENTROPIX®** Bags

With the practical carrying bags from **CENTROPIX**°, you can take your **KLOUD**° with you everywhere. The branded bags are included with the purchase of a **KLOUD**°, but can also be purchased separately.