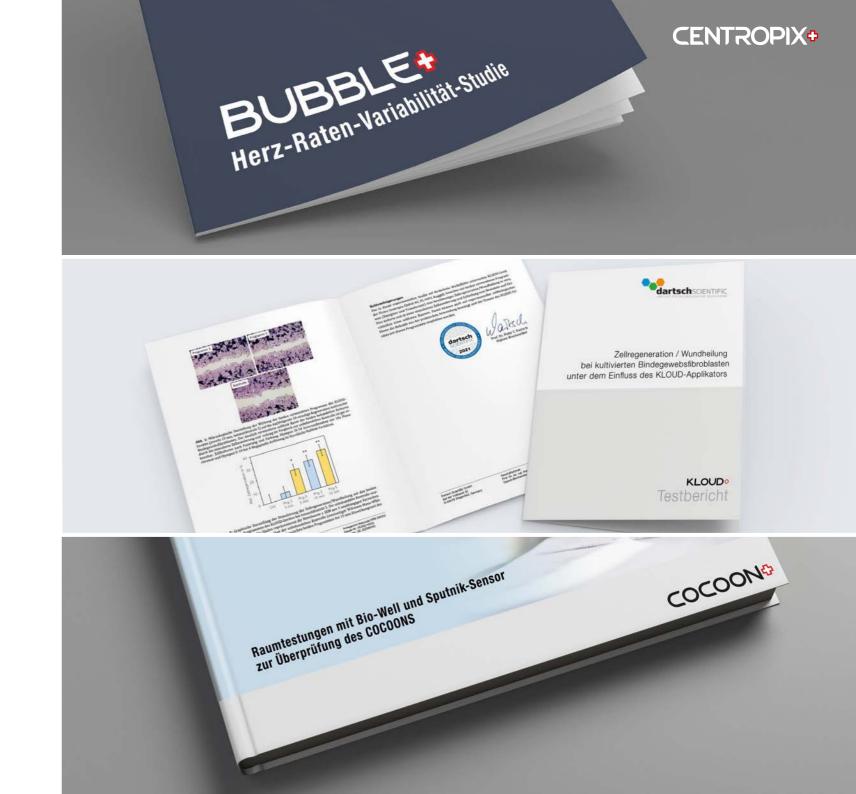

## Technology Validation

It is very important that the technology and effect of **CENTROPIX** products have been verified from a scientific point of view and can be backed up with research. There are numerous publications, reports and studies on the **KLOUD**, **BUBBLE** and **COCOON**.

Each sample of reverse osmosis water was exposed to a WiFi router for ten minutes before each experiment.

A water sample was placed on the **KLOUD** for 15 minutes at program 5 and highest intensity.

Another sample was placed between the **BUBBLE** and the WiFi router for 10 minutes.

And the last sample was placed between the WiFi router and the **COCON** with its three standard cards (e-smog, sleep well, hawaii harmony) for 10 minutes.

The results are truly fascinating!